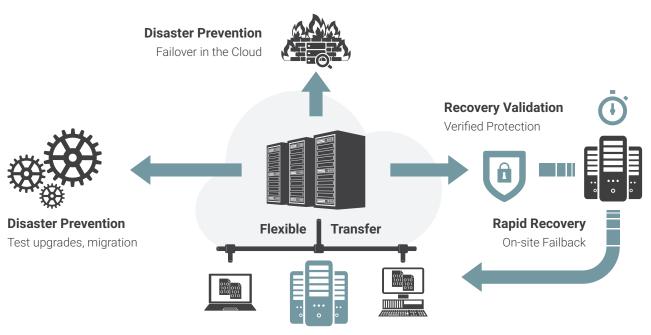

### **How rCloud Works**

Servers | rCloud Agent

<sup>\*</sup>rCloud supports both 32-bit and 64-bit versions of all four Windows Server releases listed above.